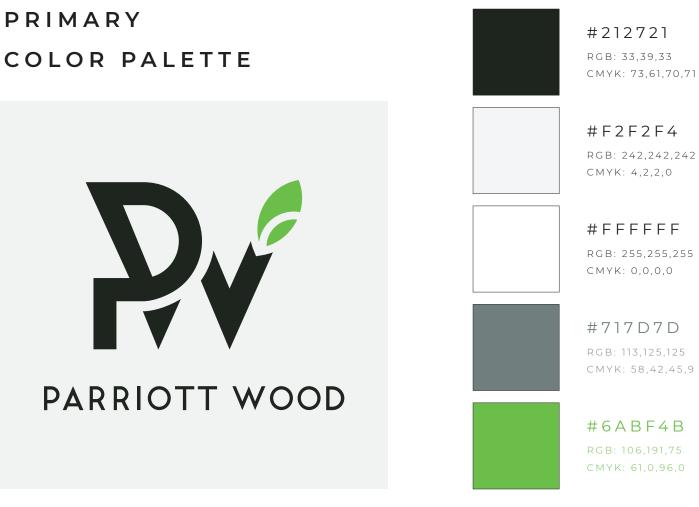

# 212721 RGB: 33,39,33

RGB: 33,39,33 CMYK:73,61,70,71 #6ABF4B

RGB: 106,191,75 CMYK:61,0,96,0

02 | LOGO

LOGO VARIATIONS

## PARRIOTT WOOD

**# F1F2F4** RGB: 241,242,244 CMYK:4,2,2,0 #6ABF4B

RGB: 106,191,75 CMYK:61,0,96,0

02 | LOGO

# Brand Elements

#F2F2F4 RGB: 242,242,242 CMYK: 4,2,2,0

RGB: 255,255,255

#717D7D RGB: 113,125,125 CMYK: 58,42,45,9

#6ABF4B RGB: 106,191,75 CMYK: 61,0,96,0

03 | BRAND ELEMENTS

03 | BRAND ELEMENTS